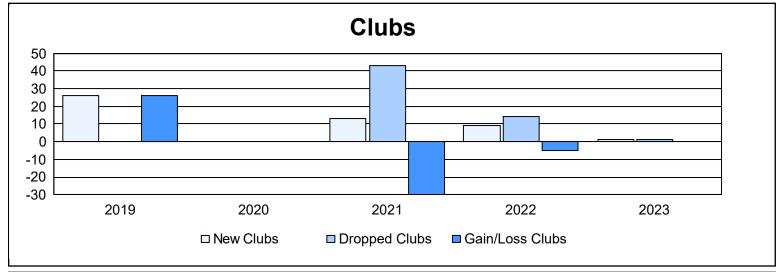

District 315A3 As of June 2023 Cumulative

| Year      | New<br>Clubs | Dropped<br>Clubs | Gain/<br>Loss<br>Clubs | New<br>Members | Charter<br>Members | Reinstate<br>Members | Transfer<br>Members | Total<br>Member<br>Added | Total<br>Members<br>Dropped | Gain/<br>Loss<br>Members |
|-----------|--------------|------------------|------------------------|----------------|--------------------|----------------------|---------------------|--------------------------|-----------------------------|--------------------------|
| 2018-2019 | 26           | 0                | 26                     | 208            | 557                | 63                   | 37                  | 865                      | 128                         | 737                      |
| 2019-2020 | 0            | 0                | 0                      | 187            | 44                 | 7                    | 85                  | 323                      | 561                         | -238                     |
| 2020-2021 | 13           | 43               | -30                    | 95             | 333                | 1                    | 26                  | 455                      | 2,250                       | -1,795                   |
| 2021-2022 | 9            | 14               | -5                     | 556            | 530                | 32                   | 155                 | 1,273                    | 455                         | 818                      |
| 2022-2023 | 1            | 1                | 0                      | 25             | 28                 | 35                   | 4                   | 92                       | 869                         | -777                     |
| Average   | 10           | 12               | -2                     | 214            | 298                | 28                   | 61                  | 602                      | 853                         | -251                     |