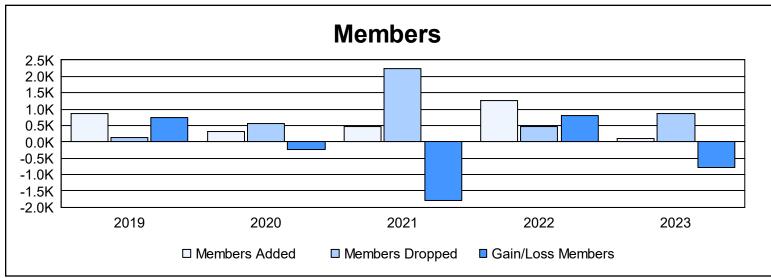

District 315A3 As of June 2023 Cumulative

| Year      | New<br>Clubs | Dropped<br>Clubs | Gain/<br>Loss<br>Clubs | New<br>Members | Charter<br>Members | Reinstate<br>Members | Transfer<br>Members | Total<br>Member<br>Added | Total<br>Members<br>Dropped | Gain/<br>Loss<br>Members |
|-----------|--------------|------------------|------------------------|----------------|--------------------|----------------------|---------------------|--------------------------|-----------------------------|--------------------------|
| 2018-2019 | 26           | 0                | 26                     | 208            | 557                | 63                   | 37                  | 865                      | 128                         | 737                      |
| 2019-2020 | 0            | 0                | 0                      | 187            | 44                 | 7                    | 85                  | 323                      | 561                         | -238                     |
| 2020-2021 | 13           | 43               | -30                    | 95             | 333                | 1                    | 26                  | 455                      | 2,250                       | -1,795                   |
| 2021-2022 | 9            | 14               | -5                     | 556            | 530                | 32                   | 155                 | 1,273                    | 455                         | 818                      |
| 2022-2023 | 1            | 1                | 0                      | 25             | 28                 | 35                   | 4                   | 92                       | 869                         | -777                     |
| Average   | 10           | 12               | -2                     | 214            | 298                | 28                   | 61                  | 602                      | 853                         | -251                     |